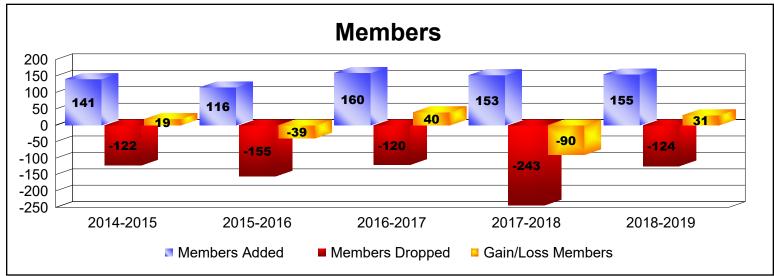

District U 2

As of June 2019 Cumulative

| Year      | New<br>Clubs | Dropped<br>Clubs | Gain/<br>Loss<br>Clubs | New<br>Members | Charter<br>Members | Reinstate<br>Members | Transfer<br>Members | Total<br>Member<br>Added | Total<br>Members<br>Dropped | Gain/<br>Loss<br>Members |
|-----------|--------------|------------------|------------------------|----------------|--------------------|----------------------|---------------------|--------------------------|-----------------------------|--------------------------|
| 2014-2015 | 1            | 0                | 1                      | 113            | 22                 | 2                    | 4                   | 141                      | -122                        | 19                       |
| 2015-2016 | 0            | -1               | -1                     | 106            | 3                  | 3                    | 4                   | 116                      | -155                        | -39                      |
| 2016-2017 | 1            | 0                | 1                      | 129            | 22                 | 3                    | 6                   | 160                      | -120                        | 40                       |
| 2017-2018 | 1            | -1               | 0                      | 119            | 21                 | 9                    | 4                   | 153                      | -243                        | -90                      |
| 2018-2019 | 1            | -3               | -2                     | 117            | 22                 | 5                    | 11                  | 155                      | -124                        | 31                       |
| Average   | 1            | -1               | 0                      | 117            | 18                 | 4                    | 6                   | 145                      | -153                        | -8                       |