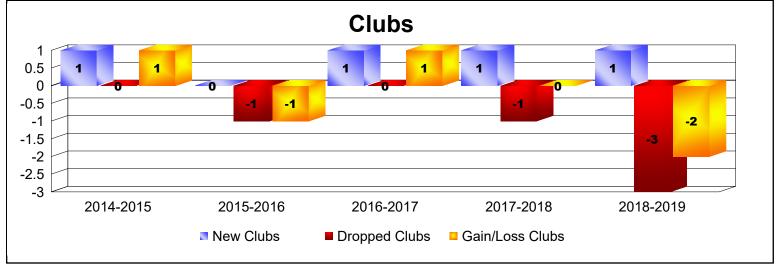

District U 2

As of June 2019 Cumulative

| Year      | New<br>Clubs | Dropped<br>Clubs | Gain/<br>Loss<br>Clubs | New<br>Members | Charter<br>Members | Reinstate<br>Members | Transfer<br>Members | Total<br>Member<br>Added | Total<br>Members<br>Dropped | Gain/<br>Loss<br>Members |
|-----------|--------------|------------------|------------------------|----------------|--------------------|----------------------|---------------------|--------------------------|-----------------------------|--------------------------|
| 2014-2015 | 1            | 0                | 1                      | 113            | 22                 | 2                    | 4                   | 141                      | -122                        | 19                       |
| 2015-2016 | 0            | -1               | -1                     | 106            | 3                  | 3                    | 4                   | 116                      | -155                        | -39                      |
| 2016-2017 | 1            | 0                | 1                      | 129            | 22                 | 3                    | 6                   | 160                      | -120                        | 40                       |
| 2017-2018 | 1            | -1               | 0                      | 119            | 21                 | 9                    | 4                   | 153                      | -243                        | -90                      |
| 2018-2019 | 1            | -3               | -2                     | 117            | 22                 | 5                    | 11                  | 155                      | -124                        | 31                       |
| Average   | 1            | -1               | 0                      | 117            | 18                 | 4                    | 6                   | 145                      | -153                        | -8                       |